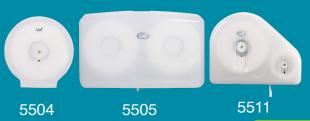

#### **DISPENSERS**

Compatible Dispenser 5504, 5505 & 5511

\*All specifications are subject to change without notice