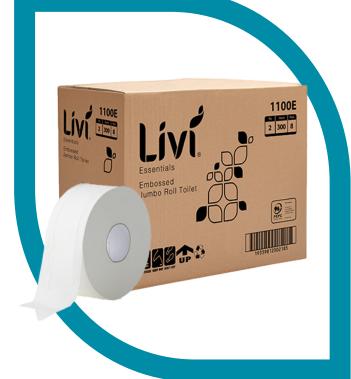

## Livi Essentials Jumbo Toilet Tissue 2 Ply 300m

## **REORDER CODE 1100E**

#### **SPECIFICATIONS\***

| Ply                | 2    |
|--------------------|------|
| Sheet Width        | 91mm |
| Roll Length        | 300m |
| Rolls/Carton       | 8    |
| Cartons per Layer  | 12   |
| Cartons per Pallet | 36   |

#### **DISPENSERS**

Compatible Dispenser 5504, 5505 & 5511



\*All specifications are subject to change without notice





## Livi Essentials Jumbo Toilet Tissue 2 Ply 300m

# A FRESH ADDITION TO YOUR MODERN BATHROOM

- Strong and absorbent
- Jumbo sized for convenience
- · Ideal for high volume facilities
- 100% sustainable fibre, independently certified by PEFC